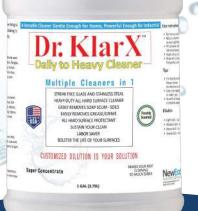

## Dr. KlarX<sup>TM</sup> Daily to Heavy Cleaner

Dr. KlarX<sup>™</sup> - Daily to Heavy Cleaner (D2H) is a versatile cleaner for daily and heavy-duty cleaning needs. Use 1oz per quart for routine cleaning of glass, countertops, mirrors, and shiny surfaces without streaking. Use 2-3oz per quart for heavy-duty cleaning of greases, grime, oils, soils, and spotting. Its Polymer-Matrix Technology makes cleaning easier by causing water and oils to sheet off, taking soils with them. Achieve true cleanliness on all surfaces with Dr. KlarX<sup>™</sup> D2H.

## **Benefits**

- Versatility makes it suitable for both routine and heavy-duty cleaning tasks.
- Polymer-Matrix Technology protects surfaces, making future cleaning easier.
- Efficient Cleaning by "flattening" water and oils thus sheeting off surfaces taking dirt, dust, spills, grime, oils, grease, and stubborn soils with it.
- Cost Effective by extending the surface life and reducing labor costs.
- All-in-One Cleaner for residential, commercial, and industrial applications.