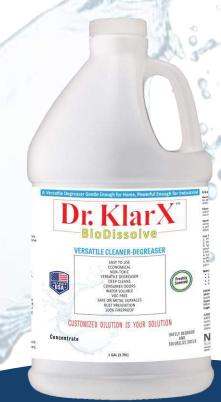

## Dr. KlarXTM BioDissolve

**Dr. KlarX™ BioDissolve** is a versatile water-based enzyme heavy-duty cleaner that is designed to replace high pH cleaners. It can be diluted and used as a daily cleaner-degreaser and is highly effective at removing mold, mildew, stubborn soils and deep stains. It is bio-degradable, non-flammable, VOC-compliant, and water-soluble. It can be used on any water-friendly hard surfaces like concrete masonry, tiles, fiberglass, plastic, and stone surfaces. It goes to work immediately – absorbs, emulsifies, and floats soil to the surface.

## **Benefits**

- Deep Cleans
- Consumes Odors
- Water Soluble
- VOC Free
- 100% FireProof
- Safe on Metal Surfaces
- Easy to Use
- Economical
- Non-Toxic
- Versatile Cleaner
- Rust Prevention

- Size: 1-gal, 2/1-gal, 4/1-gal, Pails, 30 & 55-gal Drums, and Totes
- Appearance: Ambered colored deodorizing fragrance
- Concentrate Dilute ½ oz to 1 ½ oz per quart
- pH: 8-9
- Non-Hazardous and Non-Toxic
- Stable under normal ambient temperature condition