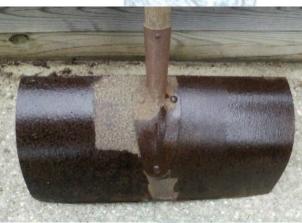

## NewEraSeal™ Rust Kote

NewEraSeal<sup>™</sup> Rust Kote converts rust to an inert, solid waterproof surface. Nano-sized metal protectants drive deep through the surface rust into the base metal below. =The stabilized surface becomes waterproof and rustproof unless abraded to bare metal. Treated surfaces can be painted with oil, epoxy base paint, or sealed with our hyper-dense, invisible NewEraSeal<sup>™</sup> Fortify Sealer.

NewEraSeal<sup>™</sup> Rust Kote isolates all ferrous and non-ferrous metal surfaces from the air to prevent further rusting or oxidation to provide long-term, tenacious protection superior to any other solvent or water-based rust conversion coating. NewEraSeal<sup>™</sup> Rust Kote can be painted with oil-based or epoxy paints for complete protection where finished surfaces are desirable.